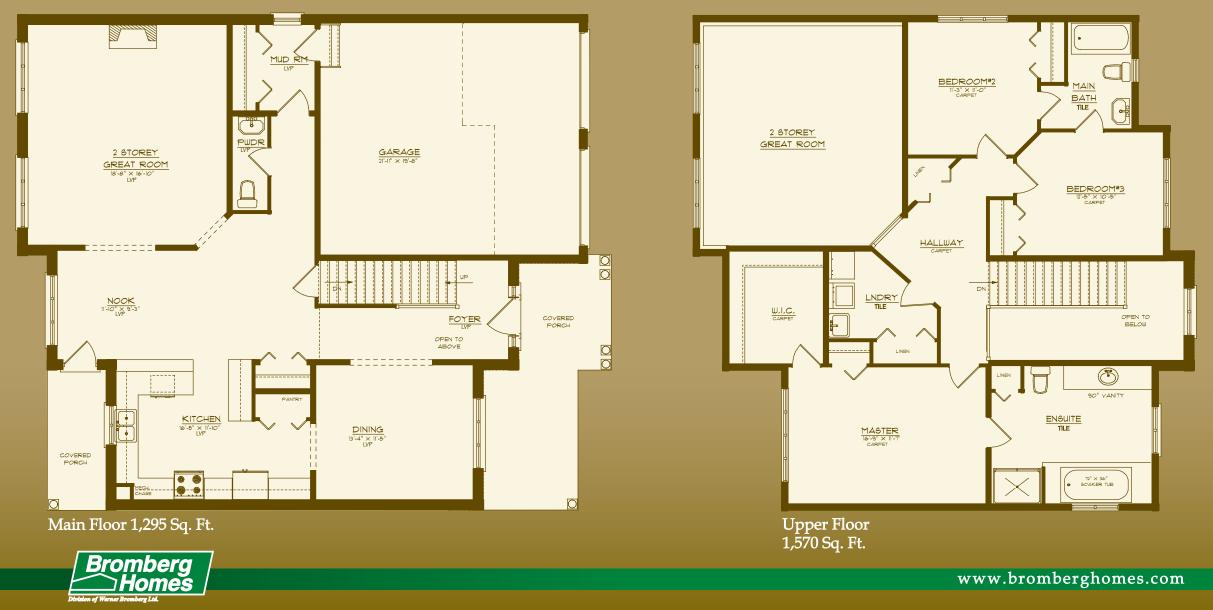

## The **Hawthorn**

Square Footage: 2,865 Bedrooms: 3 Bathrooms: 2.5 Storeys: 2 Lot Width: 50 ft.

3 Bedroom, 2 storey, 2 1/2 baths, double garage doors, 2 storey great room, large front porch, rear covered porch, second floor laundry, oversized second floor master.

Jacobs Trail Estates

The Hawthorn

Square Footage: 2,865

Bathrooms: 2.5 Bedrooms: 3

Lot Width: 50 ft. Storeys: 2

All drawings are artist concepts of the final product and may be revised and/or improved as necessitated by Architectural controls. All floor plans are approximate dimensions. Floor areas shown include "open to below" but do not include garage or basement areas. E. & O. E.