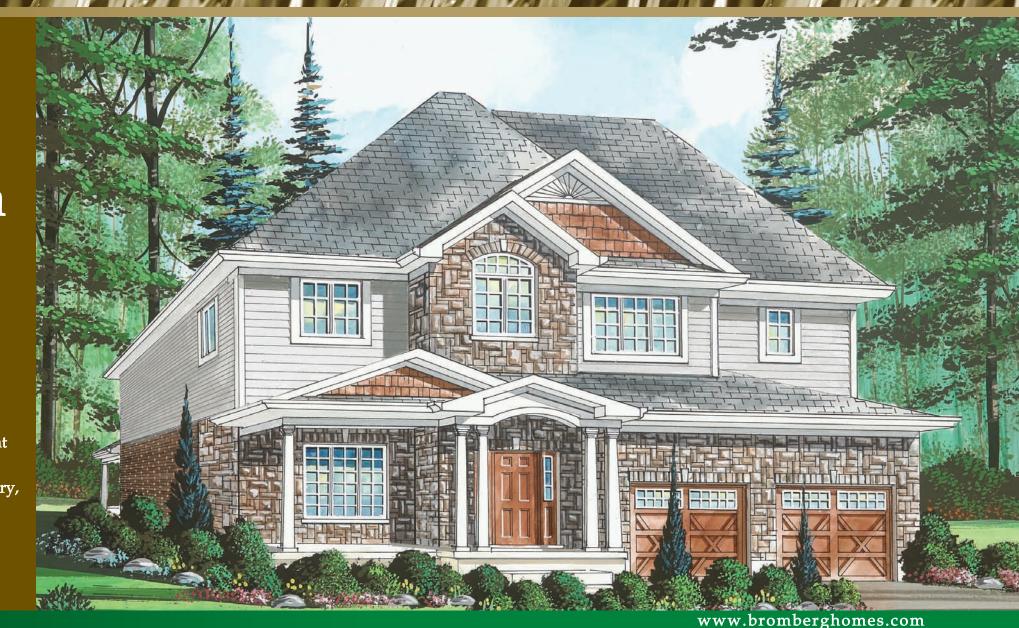

## The **Hawthorn**

Square Footage: 2,865 Bedrooms: 3 Bathrooms: 2.5 Storeys: 2 Lot Width: 50 ft.

3 Bedroom, 2 storey, 2 1/2 baths, double garage doors, 2 storey great room, large front porch, rear covered porch, second floor laundry, oversized second floor master.

Jacobs Trail Estates

The Hawthorn

Square Footage: 2,865

Bathrooms: 2.5 Bedrooms: 3

Lot Width: 50 ft. Storeys: 2

All drawings are artist concepts of the final product and may be revised and/or improved as necessitated by Architectural controls. All floor plans are approximate dimensions. Floor areas shown include "open to below" but do not include garage or basement areas. E. & O. E.